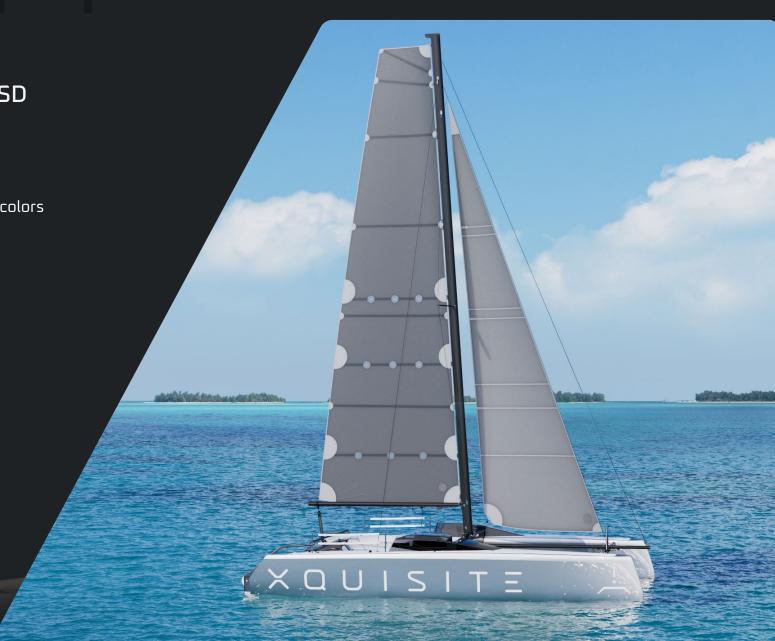

The **Xquisite 30 Sportcat** innovative and trailer transportable, designed to deliver the ultimate sailing experience. Easily handled by even non-seasoned sailors, and it can accommodate up to 8 persons onboard.

Very light weight construction, carbon beams, rotating carbon mast and high performance sails are part of the standard package and assures the sporty sailing experience.

The mini keels offer a convenient solution to navigate shallow waters while the optional dagger boards boost the performance even further.

Designed for fast and fun sailing, island and beach hopping and occasional overnighting.

## Characteristics

- Length overall 9.25 m / 30.34'
- Length at waterline 8.95 m / 29.36'
- Beam overall5.15 m / 16.89'
- Beam CL-CL 4.1 m / 13.45'
- Light displacement850 kg / 1872 lbs
- Draft Mini keel0.75 m / 2.46'(daggerboards optional)
- Full displacement1450 kg / 3196 lbs
- Mast height13.20 m / 43.30'
- MS area
   29 m² / 312 sqft
- Self-tacking jib area
   14 m² / 150 sqft
- Gennaker area
   37 m² / 398 sqft
- Outboard Engine10 HP (electric optional)