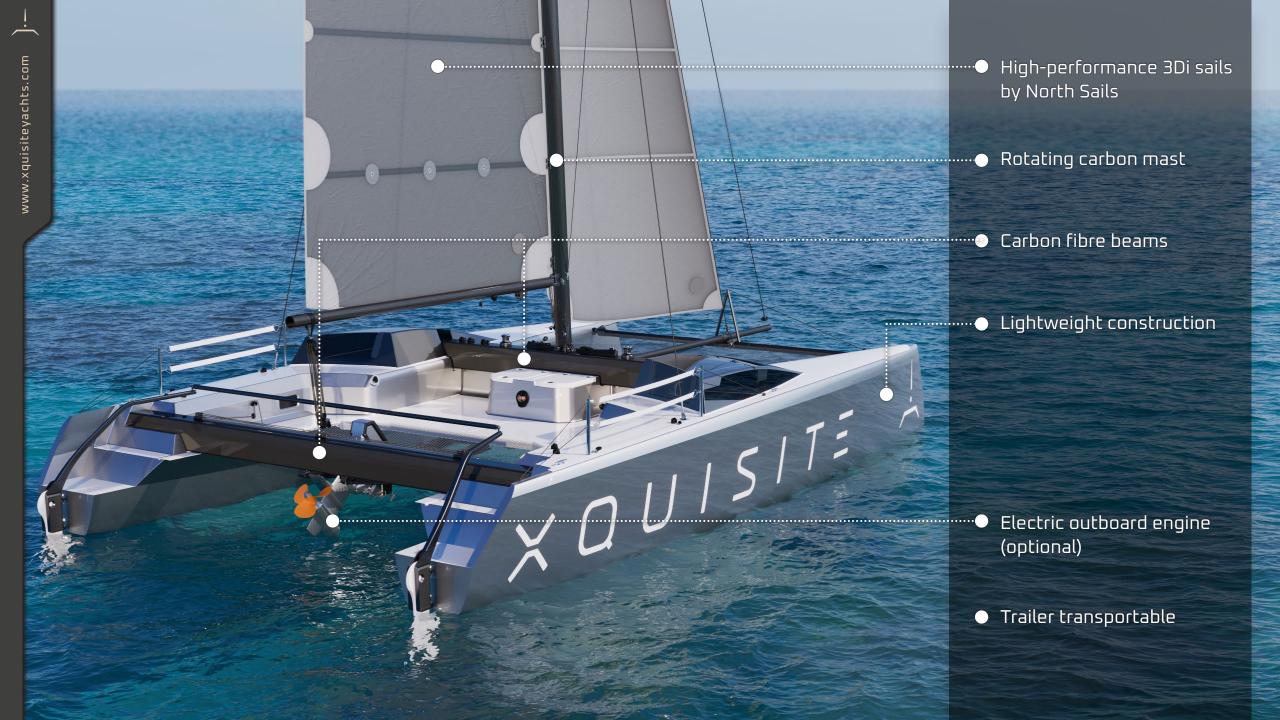

Very light weight construction, carbon beams, rotating carbon mast and high performance sails are part of the standard package and assures the sporty sailing experience.

The mini keels offer a convenient solution to navigate shallow waters while the optional dagger boards boost the performance even further.