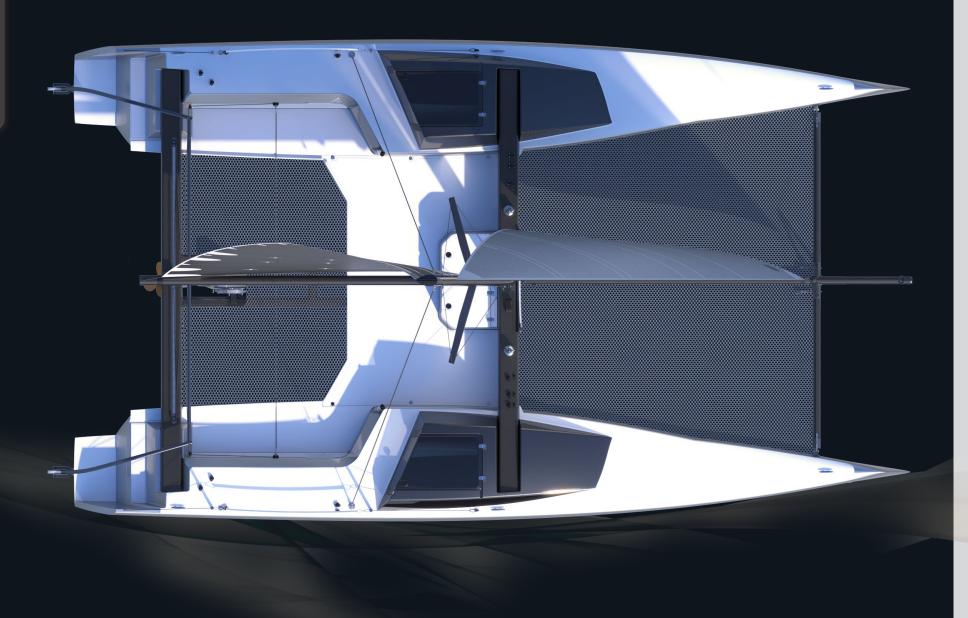

The **Xquisite 30 Sportcat** innovative and trailer transportable, designed to deliver the ultimate sailing experience. Easily handled by even non-seasoned sailors, and it can accommodate up to 8 persons onboard.

Very light weight construction, carbon beams, rotating carbon mast and high performance sails are part of the standard package and assures the sporty sailing experience.

The mini keels offer a convenient solution to navigate shallow waters while the optional dagger boards boost the performance even further.